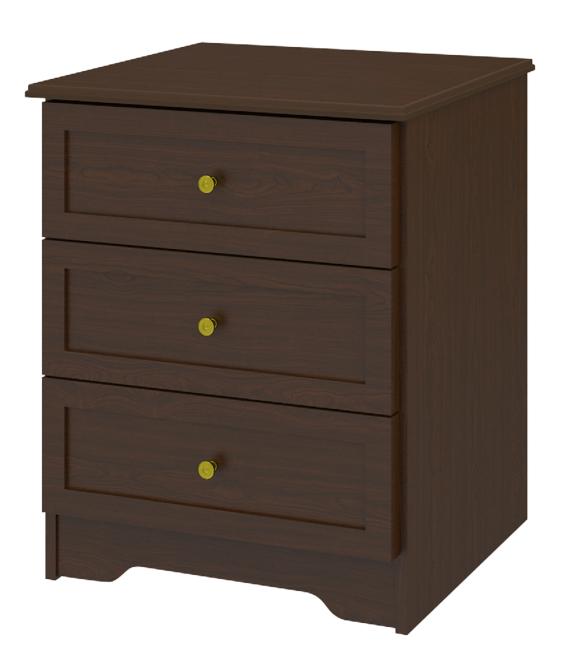

### Chest 3 Drawers

### mission Chest

## 3 Drawers

Time-honored crafting and practical concerns blend to produce refined, functional furniture. OG edging and gently radiused corners add understated touches of distinction to these water- and scuff-resistant, fireretardant products. Choose from dozens of hardware styles, including ADA-compliant. The product is required to be wall mounted for safety. Using the kit provided, please follow provided instructions exactly.

Model: MICH30 25W 19D 30H