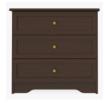

### Chest 3 Drawers

### mission Chest

## 3 Drawers

Time-honored crafting and practical concerns blend to produce refined, functional furniture. OG edging and gently radiused corners add understated touches of distinction to these water- and scuff-resistant, fireretardant products. Choose from dozens of hardware styles, including ADA-compliant. The product is required to be wall mounted for safety. Using the kit provided, please follow provided instructions exactly.

Model: MICH30 25W 19D 30H