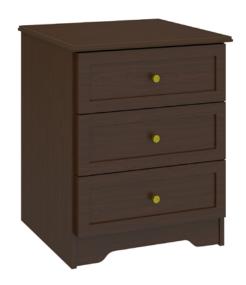

### Chest 3 Drawers

### mission Chest

## 3 Drawers

Time-honored crafting and practical concerns blend to produce refined, functional furniture. OG edging and gently radiused corners add understated touches of distinction to these water- and scuff-resistant, fireretardant products. Choose from dozens of hardware styles, including ADA-compliant. The product is required to be wall mounted for safety. Using the kit provided, please follow provided instructions exactly.